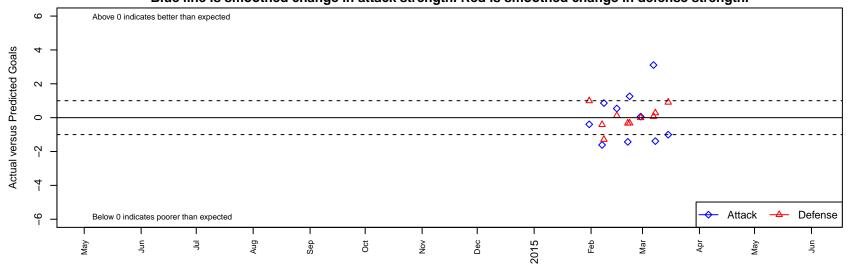

CYSA Timber Barons Green G99

Dots are actual minus expected GF (blue circles) and GA (red triangles).

Blue line is smoothed change in attack strength. Red is smoothed change in defense strength.

opponent's attack vs team's defense olot. A=Neither has attack advantage, B=Opponent has both attack and defense advantage, C=Opponent has both attack and defense disadvantage, D=Both have