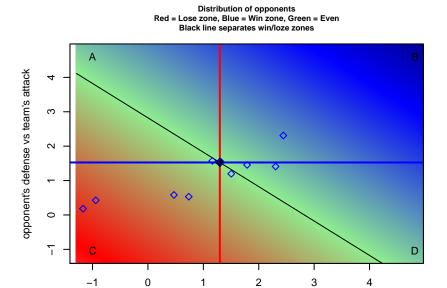

CYSA Timber Barons Green G99

Dots are actual minus expected GF (blue circles) and GA (red triangles).

Blue line is smoothed change in attack strength. Red is smoothed change in defense strength.

opponent's attack vs team's defense olot. A=Neither has attack advantage, B=Opponent has both attack and defense advantage, C=Opponent has both attack and defense disadvantage, D=Both have